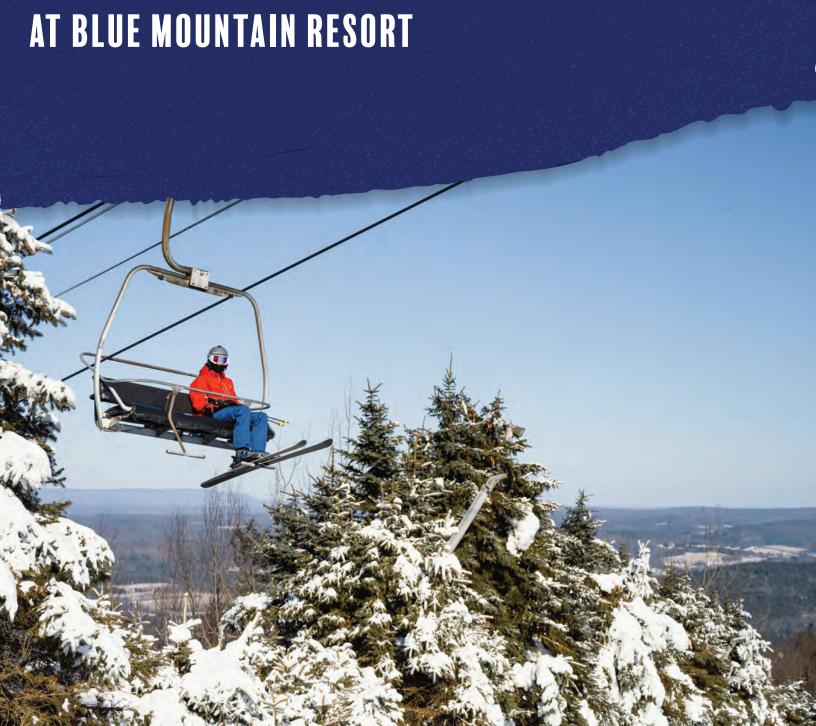

# 22-23 SCHOOL GROUP PROGRAM

# PRODUCTS FOR STUDENTS AND ADULTS

All products are currently available for purchase online and do not require a group specific portal for purchase. We acknowledge that these changes may impact your plans for your ski group in 22-23. If you will not be bringing a group on a bus for the 22-23 season, the \$229 Student Pass is available to all students, regardless of group affiliation. Off Peak Passes, formerly offered as a Chaperone Pass, are now available to all skiers and boarders.